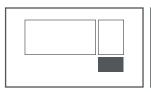

Banner A

Slider on start page.

Banner B Slider on registered user homepage. .

Banner C

Lateral rectangle on registered user Basic banner on registered user homepage.

Banner D

homepage.

Banner E Basic banner on product results page and blog. Visible to registered and non-registered users.

1920 x 605 px.

Price per month: 150€. Price per year: 1500€. 2 mo. free with a one time payment. 2 mo. free with a one time payment.

880 x 348 px.

Price per month: 100€ Price per year: 1000€.

400 x 420 px.