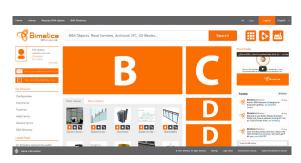

Banner A

Slider on start page.

Banner B Slider on registered user homepage. .

Banner C

Lateral rectangle on registered user Basic banner on registered user homepage.

Banner D

homepage.

Banner E Basic banner on product results page and blog. Visible to registered and non-registered users.

Price per month: 70€. Price per year: 700€.

400 x 215 px.

Price per month: 50€. Price per year: 500€.

500 x 250 px.

Price per month: 65€. Price per year: 650€.

2 mo. free with a one time payment. 2 mo. free with a one time payment. 2 mo. free with a one time payment.