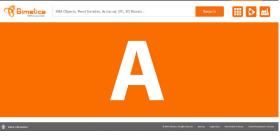

Banner A

Slider on start page.

Banner B Slider on registered user homepage. .

Banner C

Lateral rectangle on registered user Basic banner on registered user homepage.

Banner D

homepage.

Banner E Basic banner on product results page and blog. Visible to registered and non-registered users.

1920 x 605 px.

Price per month: 150€. Price per year: 1500€. 2 mo. free with a one time payment. 2 mo. free with a one time payment.

880 x 348 px.

Price per month: 100€ Price per year: 1000€.

400 x 420 px.