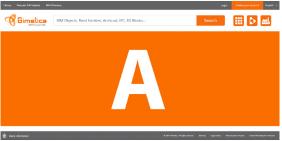

Banner A

Slider on start page.

Banner B Slider on registered user homepage. .

Banner C

Lateral rectangle on registered user Basic banner on registered user homepage.

Banner D

homepage.

Banner E Basic banner on product results page and blog. Visible to registered and non-registered users.

1920 x 605 px.

Price per month: 150€. Price per year: 1500€. 2 mo. free with a one time payment. 2 mo. free with a one time payment.

880 x 348 px.

Price per month: 100€ Price per year: 1000€.

400 x 420 px.