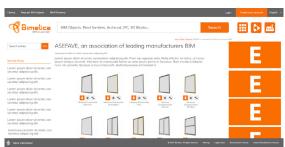

Banner A

Slider on start page.

Banner B Slider on registered user homepage. .

Banner C

Lateral rectangle on registered user Basic banner on registered user homepage.

Banner D

homepage.

Banner E Basic banner on product results page and blog. Visible to registered and non-registered users.