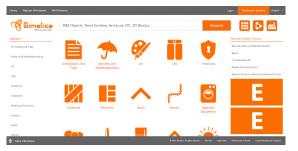

Banner A

Slider on start page.

Banner B Slider on registered user homepage. .

Banner C

Lateral rectangle on registered user Basic banner on registered user homepage.

Banner D

homepage.

Banner E Basic banner on product results page and blog. Visible to registered and non-registered users.

Price per month: 70€. Price per year: 700€.

400 x 215 px.

Price per month: 50€. Price per year: 500€.

500 x 250 px.

Price per month: 65€. Price per year: 650€.

2 mo. free with a one time payment. 2 mo. free with a one time payment. 2 mo. free with a one time payment.