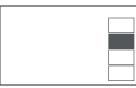

Banner A

Slider on start page.

Banner B Slider on registered user homepage. .

Banner C

Lateral rectangle on registered user Basic banner on registered user homepage.

Banner D

homepage.

Banner E Basic banner on product results page and blog. Visible to registered and non-registered users.

Price per month: 70€. Price per year: 700€.

400 x 215 px.

Price per month: 50€. Price per year: 500€.

500 x 250 px.

Price per month: 65€. Price per year: 650€.

2 mo. free with a one time payment. 2 mo. free with a one time payment. 2 mo. free with a one time payment.